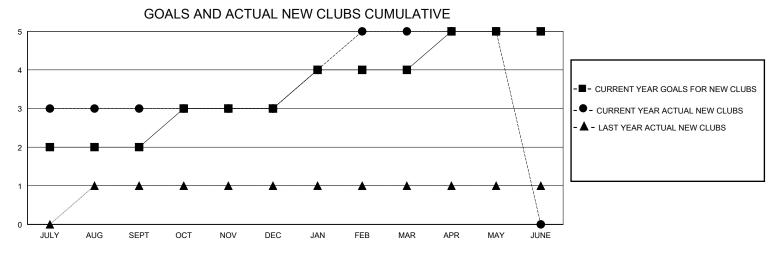

## District 317 F

Results as of: 5/31/2020

| GMT:                  |               |           | GMT CA        |                       |                        |                         |                                                    |  |  |
|-----------------------|---------------|-----------|---------------|-----------------------|------------------------|-------------------------|----------------------------------------------------|--|--|
|                       | Club          | S         |               | Members               |                        |                         |                                                    |  |  |
| RESULTS FOR 2019-2020 |               |           |               | RESULTS FOR 2019-2020 |                        |                         |                                                    |  |  |
| QUARTER               | NEW CLUB GOAL | NEW CLUBS | DROPPED CLUBS | QUARTER MEME          | BER GROWTH NET<br>GOAL | MEMBER GROWTH<br>ACTUAL | DROPPED<br>MEMBERS ACTUAL<br>(including transfers) |  |  |
| JULY/AUG/SEPT         | 2             | 3         | 0             | JULY/AUG/SEPT         | 40                     | 152                     | 55                                                 |  |  |
| OCT/NOV/DEC           | 1             | 0         | 1             | OCT/NOV/DEC           | 60                     | 32                      | 80                                                 |  |  |
| JAN/FEB/MAR           | 1             | 2         | 0             | JAN/FEB/MAR           | 50                     | 99                      | 39                                                 |  |  |
| APR/MAY/JUNE          | 1             | 0         | 0             | APR/MAY/JUNE          | 50                     | 15                      | 53                                                 |  |  |