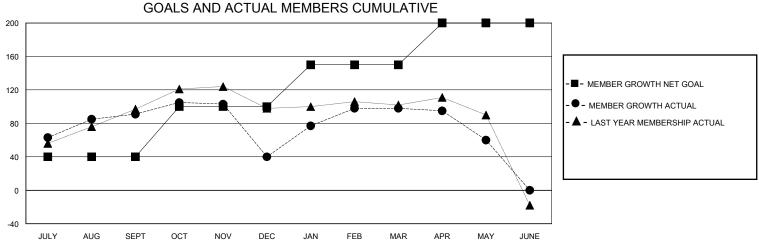

## District 317 F

Results as of: 5/31/2020

| GMT:                  |               |           | GMT CA        |                       |                        |                         |                                                    |  |  |
|-----------------------|---------------|-----------|---------------|-----------------------|------------------------|-------------------------|----------------------------------------------------|--|--|
|                       | Club          | S         |               | Members               |                        |                         |                                                    |  |  |
| RESULTS FOR 2019-2020 |               |           |               | RESULTS FOR 2019-2020 |                        |                         |                                                    |  |  |
| QUARTER               | NEW CLUB GOAL | NEW CLUBS | DROPPED CLUBS | QUARTER MEME          | BER GROWTH NET<br>GOAL | MEMBER GROWTH<br>ACTUAL | DROPPED<br>MEMBERS ACTUAL<br>(including transfers) |  |  |
| JULY/AUG/SEPT         | 2             | 3         | 0             | JULY/AUG/SEPT         | 40                     | 152                     | 55                                                 |  |  |
| OCT/NOV/DEC           | 1             | 0         | 1             | OCT/NOV/DEC           | 60                     | 32                      | 80                                                 |  |  |
| JAN/FEB/MAR           | 1             | 2         | 0             | JAN/FEB/MAR           | 50                     | 99                      | 39                                                 |  |  |
| APR/MAY/JUNE          | 1             | 0         | 0             | APR/MAY/JUNE          | 50                     | 15                      | 53                                                 |  |  |